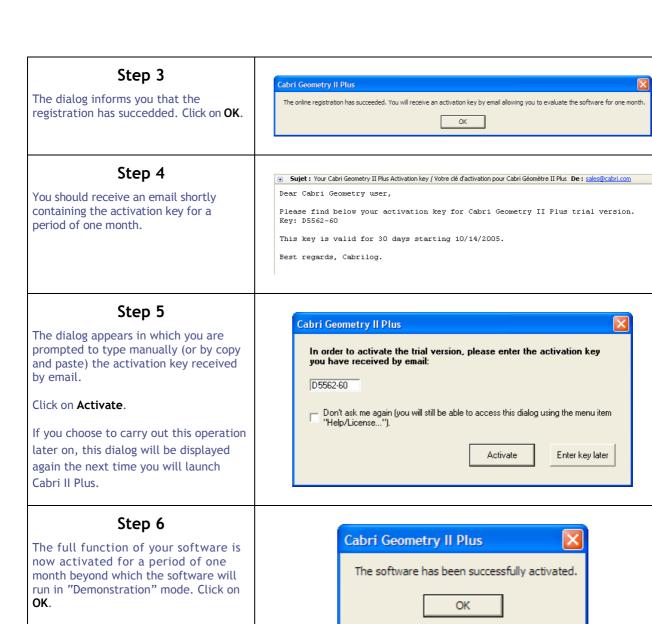

### 2 - Registration of the full, one-month evaluation license (using Internet)

In order to register your Cabri II Plus software for a full, one-month evaluation license, your computer must be connected to the Internet.

#### Step 1

When launching Cabri II Plus, this dialog appears. Select I do not have a "Purchase Serial Number" and click on Trial....

### Step 2

The dialog appears in which you are prompted to provide the mandatory fields for registration:

- Your First Name
- Your Last Name
- Your City
- Your Country
- Your email

Click on Submit.

Each time you launch the software, the spalshscreen is displayed during a few moments. It mentions the user name and eventually which institution or company the license is registered to.