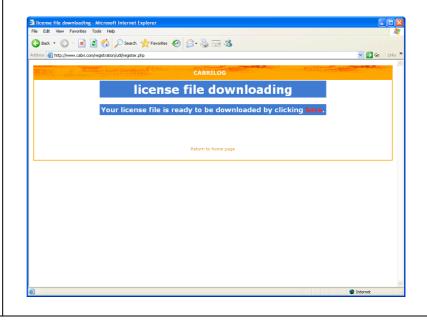

# Step 7

A new page invits you to download your license file. Click on the link to download it.

Save the file on a data storage device (floppy disk, USB key, etc) in order to transfer it to the first computer.