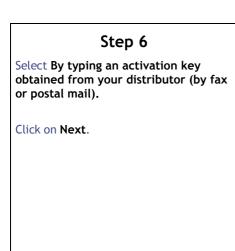

#### Step 5

Once you received the activation key, start Cabri II Plus.

First select I have a "Purchase Serial" then I do not have an Internet connection.

Click on Activation....

Enter the activation key that you received from your distributor.