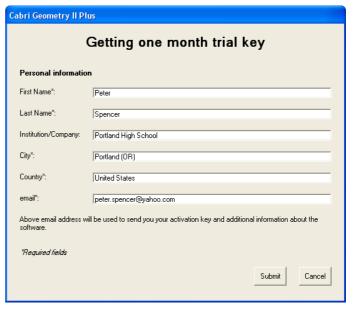

### Step 2

The dialog appears in which you are prompted to provide the mandatory fields for registration:

- Your First Name
- Your Last Name
- Your City
- Your Country
- Your email

Click on Submit.

Each time you launch the software, the spalshscreen is displayed during a few moments. It mentions the user name and eventually which institution or company the license is registered to.