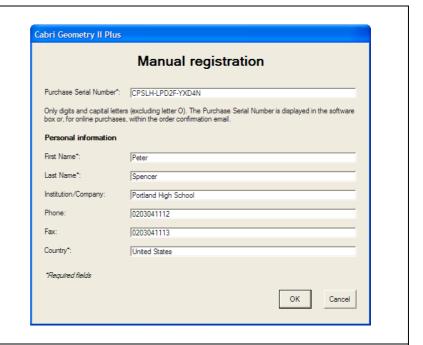

#### 3.2 - By Fax or Mail

This method can be used if you have no access to the Internet.

Next >

Cancel

The dialog appears in which you are prompted to provide the mandatory fields for registration:

- Your Purchase Seria Number
- Your First Name
- Your Last Name
- Your Country

You can provide the fax number at which you want to receive the activation key. If you don't have a fax number, you will need to write your adress on step 6.

Click on OK.