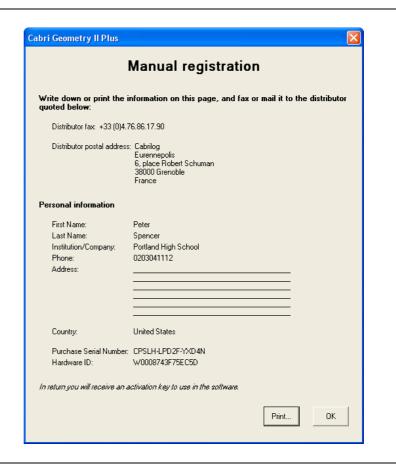

This dialog appears if you haven't entered a fax. Click on **Print...** then on **OK**.

Send this form back to your distributor, by postal mail. Your activation key will be send by fax.