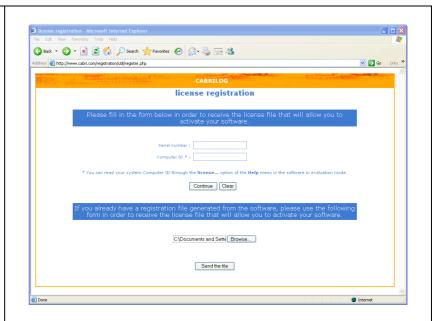

#### 3.1 - Using a second computer connected to the Internet

If your computer is not connected to the Internet but you have access to another computer which is connected, you can create a registration file on the first computer and you can register online using the second computer. The registration file is transfered from one computer to the other (floppy disk, USB key, network...).

Once your registration file is selected, click on **Send the file**.

# Step 7

A new page invits you to download your license file. Click on the link to download it.

Save the file on a data storage device (floppy disk, USB key, etc) in order to transfer it to the first computer.