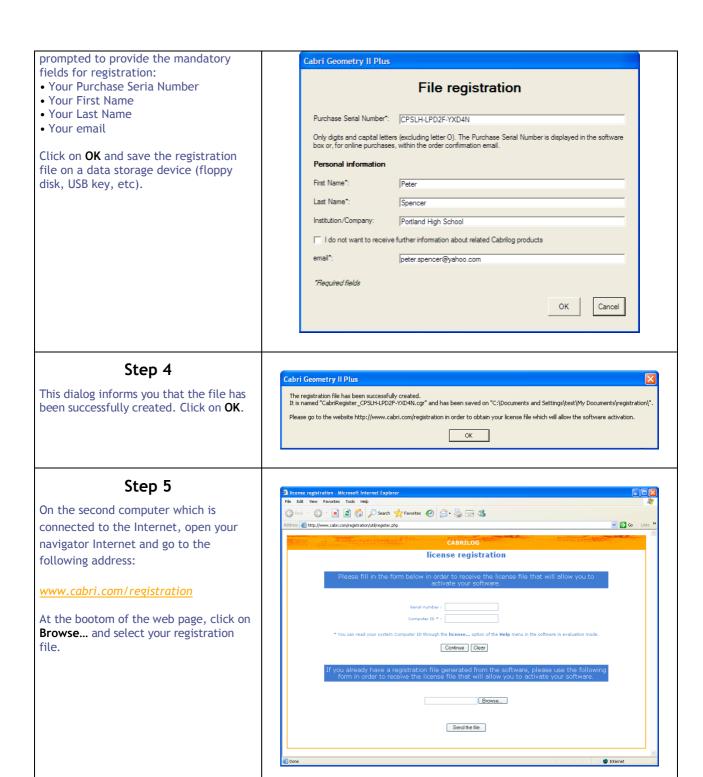

#### 3.1 - Using a second computer connected to the Internet

If your computer is not connected to the Internet but you have access to another computer which is connected, you can create a registration file on the first computer and you can register online using the second computer. The registration file is transfered from one computer to the other (floppy disk, USB key, network...).

Once your registration file is selected, click on **Send the file**.

# Step 7

A new page invits you to download your license file. Click on the link to download it.

Save the file on a data storage device (floppy disk, USB key, etc) in order to transfer it to the first computer.