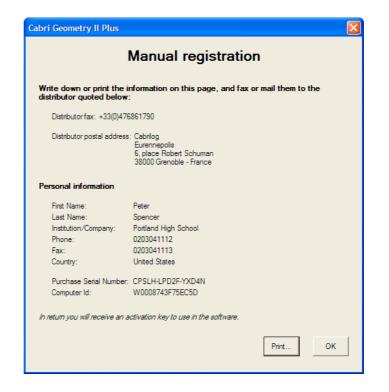

You can provide the fax number at which you want to receive the activation key. If you don't have a fax number, you will need to write your adress on step 6.

Click on OK.

#### Step 4

This dialog appears if you have entered a fax number. Click on **Print**... then on **OK**.

Send this form back to your distributor, by fax or postal mail. Your activation key will be send by fax.