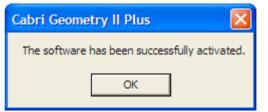

# Step 10

Your software is now activated. Click on **OK**.

Each time you launch the software, the spalshscreen is displayed during a few moments. It mentions the user name and eventually which institution or company the license is registered to.