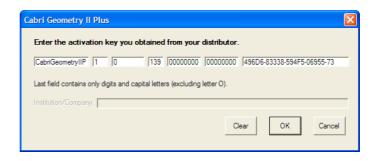

#### Step 5

Once you received the activation key, start Cabri II Plus.

First select I have a "Purchase Serial" then I do not have an Internet connection.

Click on Activation....

Enter the activation key that you received from your distributor.

Click on OK.