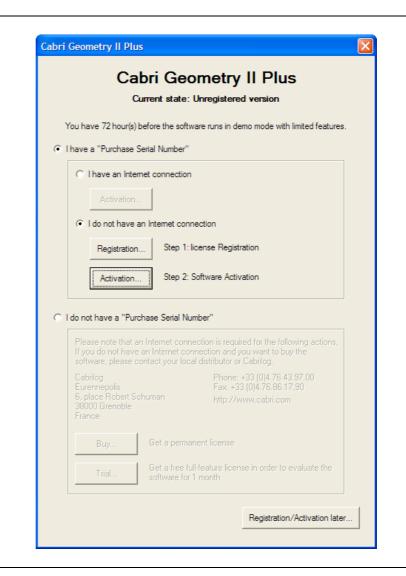

Back on the first computer where Cabri II Plus is installed, start or restart the application.

Select I have a "Purchase Serial Number" then I do not have an Internet connection .

Click on Activation....