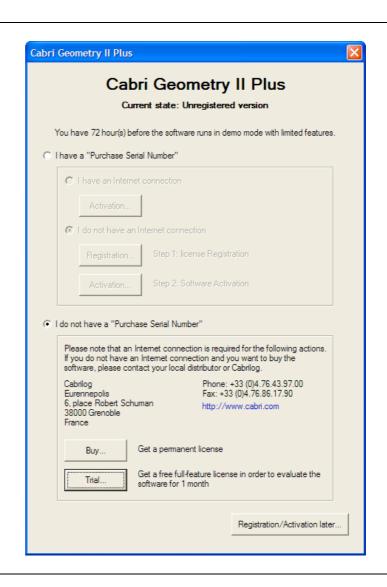

#### Step 1

When launching Cabri II Plus, this dialog appears. Select I do not have a "Purchase Serial Number" and click on Trial....