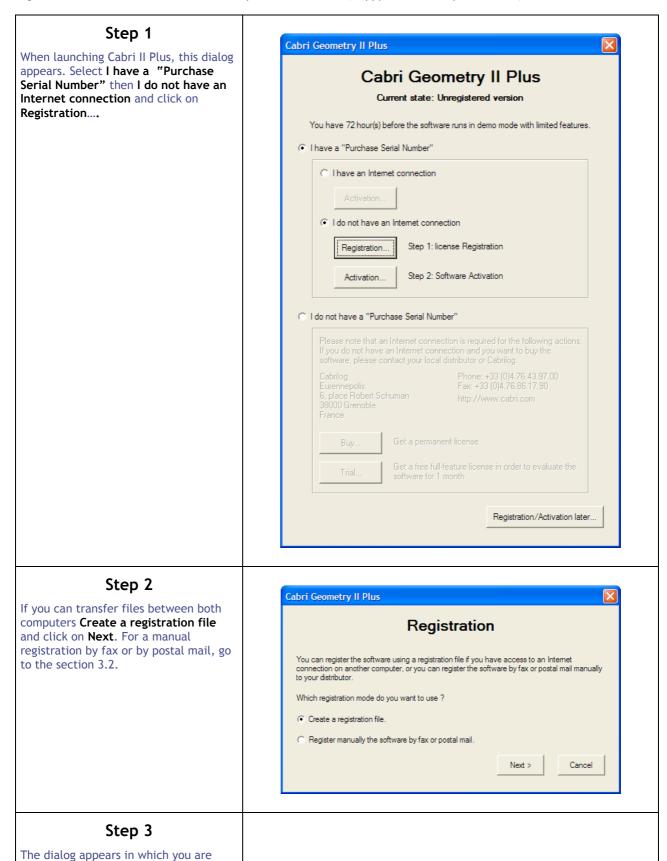

### 3 - Other registration methods

If the computer on which you installed Cabri II Plus is not connected to the Internet, you may register your software:

- On-line using a second computer which is connected to the Internet (See 3.1 below)
- By fax or mail (See 3.2)

#### 3.1 - Using a second computer connected to the Internet

If your computer is not connected to the Internet but you have access to another computer which is connected, you can create a registration file on the first computer and you can register online using the second computer. The registration file is transfered from one computer to the other (floppy disk, USB key, network...).