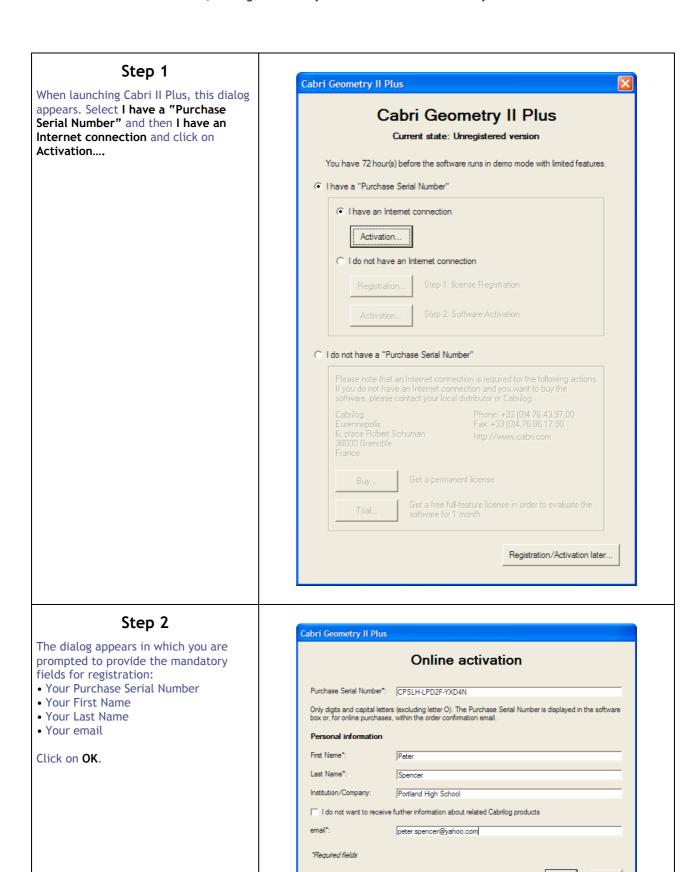

# 1 - Full registration of your new Cabri II Plus software (using Internet)

To register your new Cabri II Plus software, the easiest way is to register on-line using the computer on which the software is installed. In this case, the registration of your software will automatically activate it.

#### Step 1

When launching Cabri II Plus, this dialog appears. Select I do not have a "Purchase Serial Number" and click on Trial....