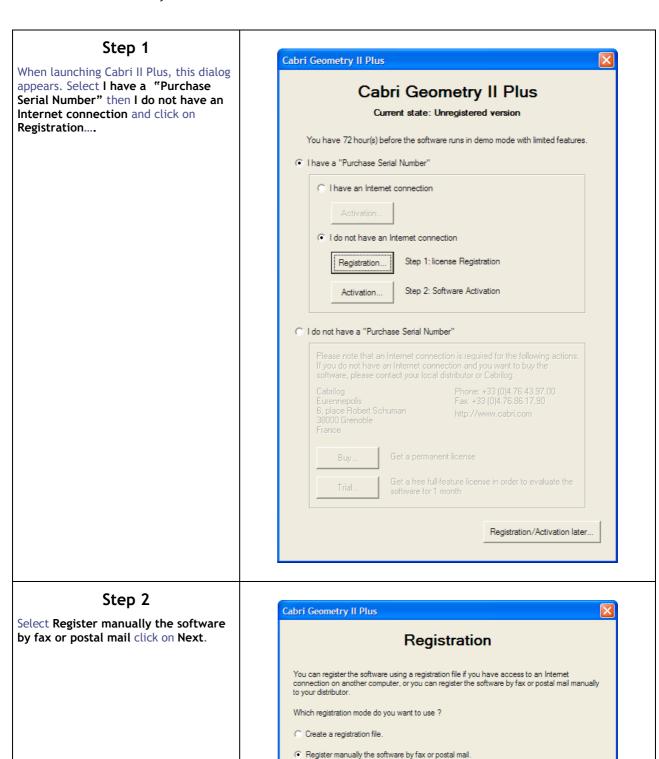

#### 3.2 - By Fax or Mail

This method can be used if you have no access to the Internet.

Next >

Cancel

The dialog appears in which you are prompted to provide the mandatory fields for registration:

- Your Purchase Seria Number
- Your First Name
- Your Last Name
- Your Country