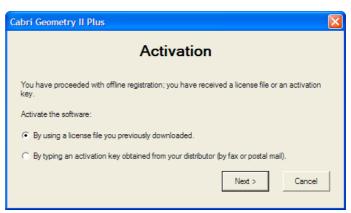

### Step 9

Select By using a license file you previously downloaded and click on Next. In the file dialog, select the license file (that has been saved at the 7<sup>th</sup> step on a data storage device).