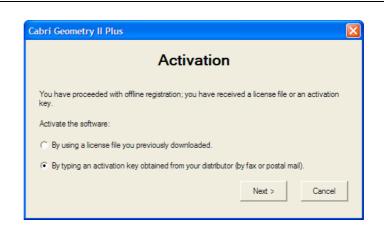

#### Step 5

Once you received the activation key, start Cabri II Plus.

First select I have a "Purchase Serial" then I do not have an Internet connection.

Click on Activation....

Enter the activation key that you received from your distributor.