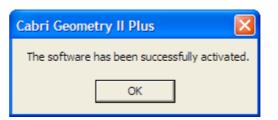

.

Se não possuímos o Número de Série de Compra, a one-month full evaluation license can be obtained instead.

In all other cases, refer to Other Registration methods below.

#### Sumário:

- 1 Full registration of your new Cabri II Plus software (using Internet)
- 2 Registration of the full, one-month evaluation license (using Internet)
- 3 A Other registration methods
- 3.1 Using a second computer connected to the Internet
- 3.2 By fax ou or mail

# 1 - Full registration of your new Cabri II Plus software (using Internet)

To register your new Cabri II Plus software, the easiest way is to register on-line using the computer on which the software is installed. In this case, the registration of your software will automatically activate it.



Your software is now activated.

Click on OK.



# Step 4

Each time you launch the software, the spalshscreen is displayed during a few moments. It mentions the user name and eventually which institution or company the license is registered to.

Any time you can view it again by accessing to Help/About Cabri II Plus...



### 2 - Registration of the full, one-month evaluation license (using Internet)

In order to register your Cabri II Plus software for a full, one-month evaluation license, your computer must be connected to the Internet.

#### Step 1

When launching Cabri II Plus, this dialog appears. Select I do not have a "Purchase Serial Number" and click on Trial....



### Step 2

The dialog appears in which you are prompted to provide the mandatory fields for registration:

- Your First Name
- Your Last Name
- Your City
- Your