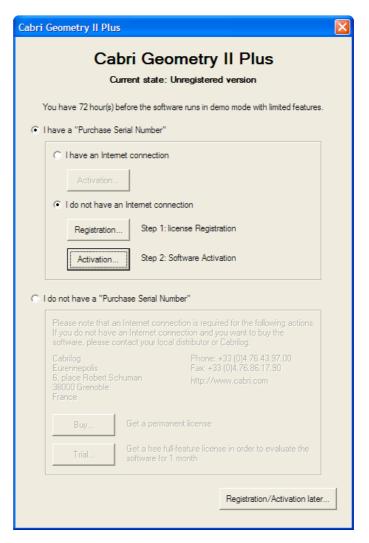

Back on the first computer where Cabri II Plus is installed, start or restart the application.

Select I have a "Purchase Serial Number" then I do not have an Internet connection .

Click on Activation....

#### Step 5

Once you received the activation key, start Cabri II Plus.

First select I have a "Purchase Serial" then I do not have an Internet connection.

Click on Activation....

Enter the activation key that you received from your distributor.